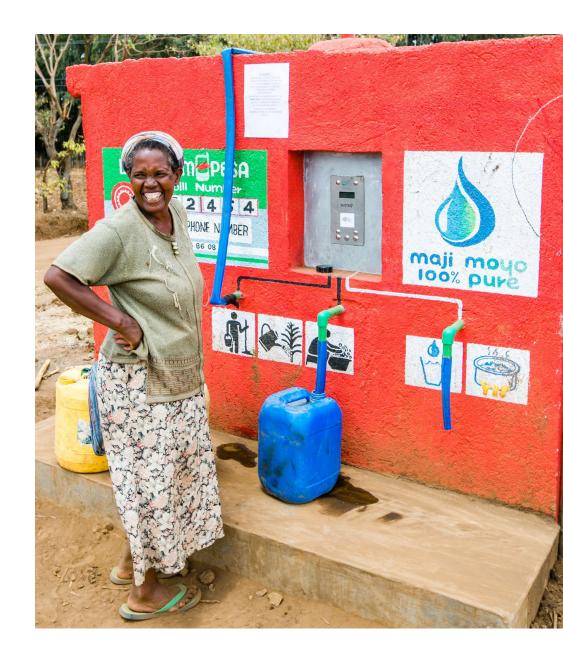

#### 1) PREPAID METERS FOR COMMUNAL USE

- No operator needed: SAVE Kes 100,000 per year
- 24/7 access to water
- Improved revenue collection
- Online monitoring
- SMS alerts in case of problems
- Remote control

#### Online dashboard water ATMs

#### Water ATMs for communal use

Standpipe, Kampala, Uganda

Mini Kiosk, Siaya, Kenya

#### 1 ATM - 2 WATER QUALITIES

- One tap for non-purified water at a low price
- Another tap for purified water at a higher.
- Water purification at kiosk level

And: different taps for different customers

- ✓ Small tap for purified water
- ✓ Medium tap for low-demand customers
- ✓ Big tap for cattle troughs, water bowsers