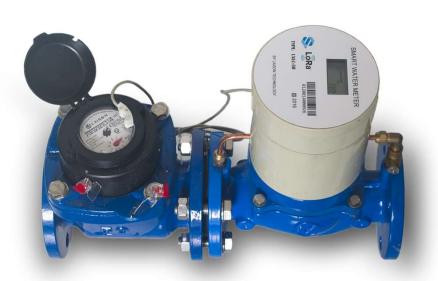

#### RF Lora Woltman STS Prepaid Bulk Water Meter

• Sizes: DN 32-150

 For bulk dispensing points, e.g. water bowser dispensing points and industrial consumers

#### Laison IoT MIU Woltman Postpaid Bulk Water Meter 1

Online monitoring data