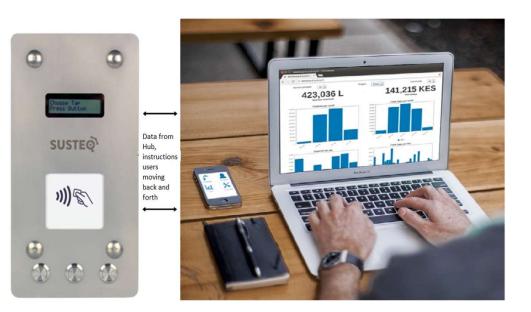

#### Online dashboard water ATMs

#### Dashboard meters for individual connections