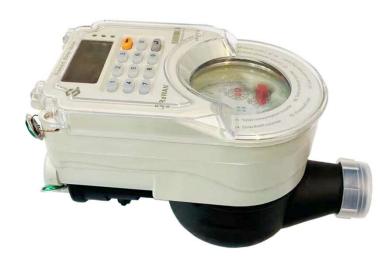

#### (LoRa) STS Prepaid Meter

- Collection of old debts
- Monthly charges
- Online monitoring option via Gateway
- 6-years battery life