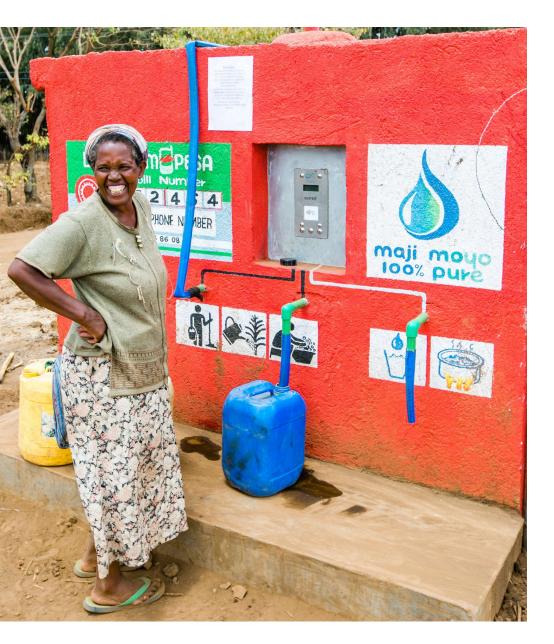

#### 1) PREPAID METERS FOR COMMUNAL USE

- No operator needed: SAVE Kes 100,000 per year
- 24/7 access to water
- Improved revenue collection
- Online monitoring
- SMS alerts in case of problems
- Remote control

#### Online dashboard water ATMs