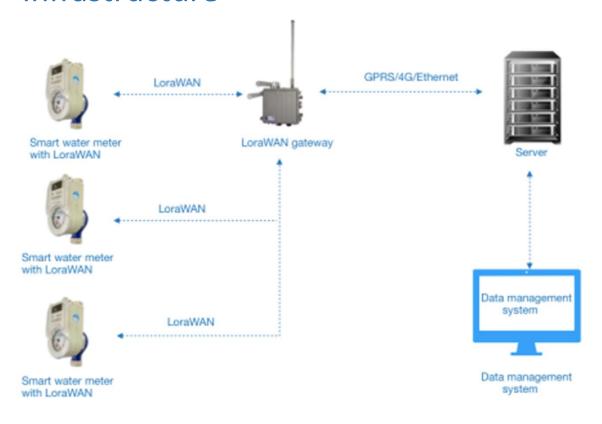

#### **Smart Prepaid Individual Water Metering**

- Remote automatic meter top up after token purchase
- Remote monitoring data
- Inbuilt leak detection ability
- LoRaWAN enables remote meter management efficiently (up to 5km radius)

## LoRaWAN Prepaid Water AMI Infrastructure

forever