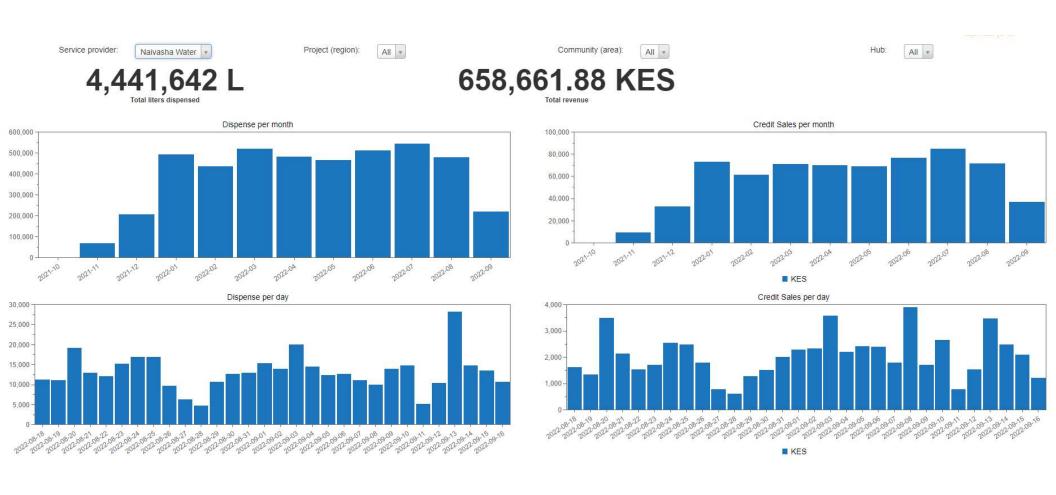

#### REVOLUTIONIZING SUSTAINABILITY IN WATER SERVICE DELIVERY

Increase your revenue with 50-200% and get access to data





## THE WATER CRISIS

#### The Challenge:

After 3-5 years 42% of water supply systems are non-operational

#### Main Causes

- Lack of revenue collection
- High Operating Costs
- NRW is 45% (urban) and 70% (rural). We reduce to <10%
- Lack of transparency



#### Our all-in-one solutions

- 1. Prepaid water ATMs for communal
- water points



2. Prepaid & Smart water meters for individual connections



#### 1) PREPAID METERS FOR COMMUNAL USE



- No operator needed: SAVE Kes 100,000 per year
- 24/7 access to water
- Improved revenue collection
- Online monitoring
- SMS alerts in case of problems
- Remote control





#### Online dashboard water ATMs





#### Water ATMs for communal use



Standpipe, Kampala, Uganda



Mini Kiosk, Siaya, Kenya







#### 1 ATM - 2 WATER QUALITIES

- One tap for non-purified water at a low price
- Another tap for purified water at a higher.
- Water purification at kiosk level

And: different taps for different customers

- ✓ Small tap for purified water
- ✓ Medium tap for low-demand customers
- ✓ Big tap for cattle troughs, water bowsers

## 2) Prepaid & postpaid meters for individual connections





#### Dashboard meters for individual connections



#### (LoRa) STS Prepaid Meter

- Collection of old debts
- Monthly charges
- Online monitoring option via Gateway
- 6-years battery life



## **GPRS/NB-IOT/Lorawan STS Prepaid Smart Meter**

- Online monitoring & control function
- Automatic push of token