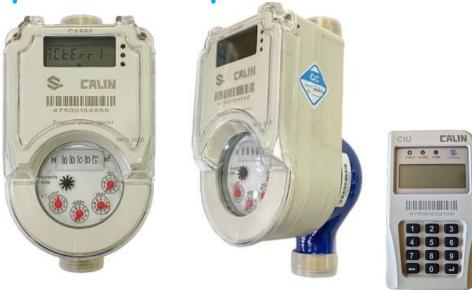

## **Integrated STS Prepaid Water Meter**

- On-board keypad on the meter
- Mobile Payment integrated
- Plastic and brass version
- Can be made Smart via Lora/Lorawan

#### **Split STS Prepaid Water Meter**

- Meter and CIU separated (CIU >150 meter)
- Mobile Payment integrated
- Plastic and brass version
- Can be made Smart via Lora/Lorawan