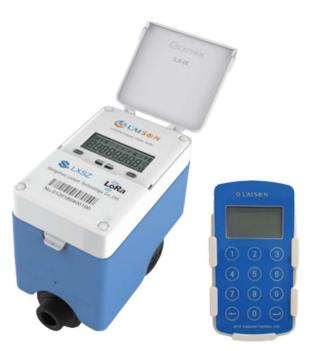

#### (LoRa) STS Prepaid Meter

- Collection of old debts
- Monthly charges
- Online monitoring option via Gateway
- 6-years battery life

## **GPRS/NB-IOT/Lorawan STS Prepaid Smart Meter**

- Online monitoring & control function
- Automatic push of token to the meter