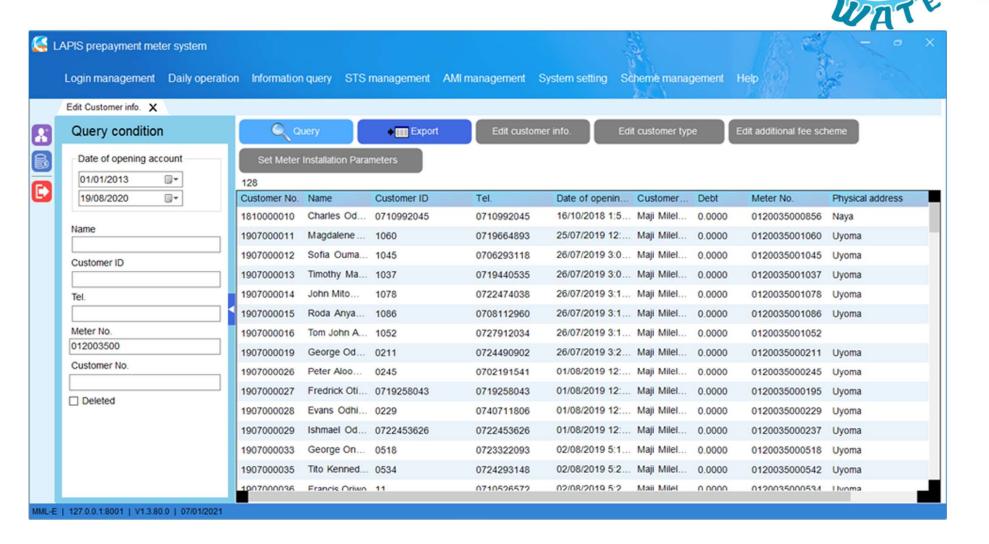

#### 1) PREPAID METERS FOR COMMUNAL USE



- No operator needed: SAVE Kes 100,000 per year
- 24/7 access to water
- Improved revenue collection
- Online monitoring
- SMS alerts in case of problems
- Remote control





#### Online dashboard water ATMs





#### Water ATMs for communal use



Standpipe, Kampala, Uganda



Mini Kiosk, Siaya, Kenya







#### 1 ATM - 2 WATER QUALITIES

- One tap for non-purified water at a low price
- Another tap for purified water at a higher.
- Water purification at kiosk level

And: different taps for different customers

- ✓ Small tap for purified water
- ✓ Medium tap for low-demand customers
- ✓ Big tap for cattle troughs, water bowsers

## 2) Prepaid & postpaid meters for individual connections





#### Dashboard meters for individual connections



#### (LoRa) STS Prepaid Meter

- Collection of old debts
- Monthly charges
- Online monitoring option via Gateway
- 6-years battery life



## **GPRS/NB-IOT/Lorawan STS Prepaid Smart Meter**

- Online monitoring & control function
- Automatic push of token to the meter





## **Integrated STS Prepaid Water Meter**



- On-board keypad on the meter
- Mobile Payment integrated
- Plastic and brass version
- Can be made Smart via Lora/Lorawan

#### **Split STS Prepaid Water Meter**



- Meter and CIU separated (CIU >150 meter)
- Mobile Payment integrated
- Plastic and brass version
- Can be made Smart via Lora/Lorawan

#### **Smart Prepaid Individual Water Metering**

- Remote automatic meter top up after token purchase
- Remote monitoring data
- Inbuilt leak detection ability
- LoRaWAN ena