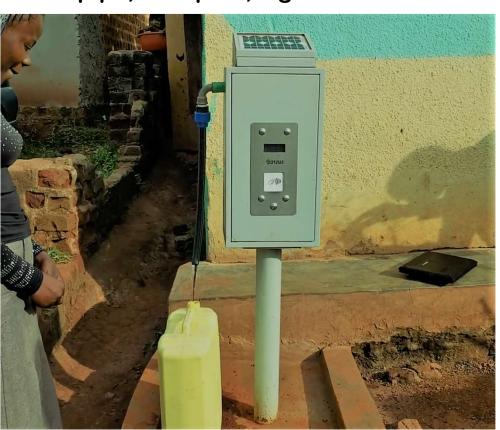

#### 1) PREPAID METERS FOR COMMUNAL USE

- No operator needed: SAVE Kes 100,000 per year
- 24/7 access to water
- Improved revenue collection
- Online monitoring
- SMS alerts in case of problems
- Remote control

#### Water ATMs for communal use

Standpipe, Kampala, Uganda

Mini Kiosk, Siaya, Kenya