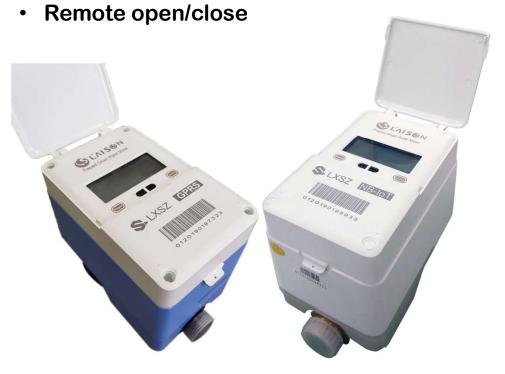

## **GPRS/NB-IOT/Lorawan STS Prepaid Smart Meter**

- Online monitoring & control function
- Automatic push of token to the meter

#### **Smart Prepaid Individual Water Metering**

- Remote automatic meter top up after token purchase
- Remote monitoring data
- Inbuilt leak detection ability
- LoRaWAN enables remote meter management efficiently (up to 5km radius)