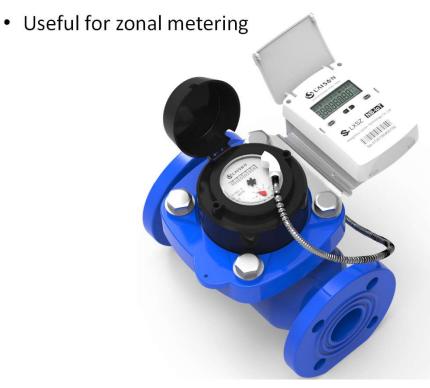

#### **Smart Prepaid Individual Water Metering**

- Remote automatic meter top up after token purchase
- Remote monitoring data
- Inbuilt leak detection ability
- LoRaWAN enables remote meter management efficiently (up to 5km radius)