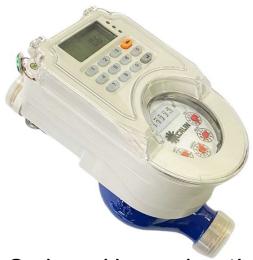

## **Integrated STS Prepaid Water Meter**

- On-board keypad on the meter
- Mobile Payment integrated
- Plastic and brass version
- Can be made Smart via Lora/Lorawan

#### **Split STS Prepaid Water Meter**

- Meter and CIU separated (CIU >150 meter)
- Mobile Payment integrated
- Plastic and brass version
- Can be made Smart via Lora/Lorawan