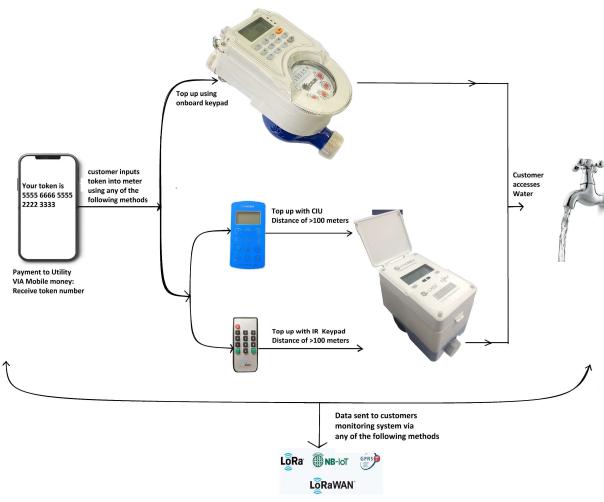

#### **Smart Prepaid Individual Water Metering**

- Remote automatic meter top up after token purchase
- Remote monitoring data
- Inbuilt leak detection ability
- LoRaWAN enables remote meter management efficiently (up to 5km radius)

## LoRaWAN Prepaid Water AMI Infrastructure

forever