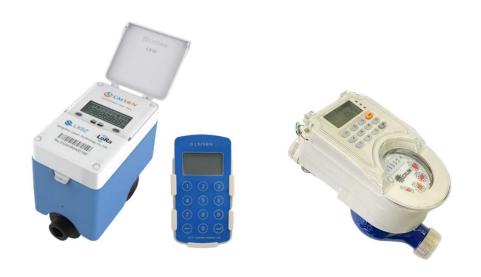

#### (LoRa) STS Prepaid Meter

- Collection of old debts
- Monthly charges
- Online monitoring option via Gateway
- 6-years battery life

## **GPRS/NB-IOT/Lorawan STS Prepaid Smart Meter**

- Online monitoring & control function
- Automatic push of token to the meter

## **Integrated STS Prepaid Water Meter**

- On-board keypad on the meter
- Mobile Payment integrated
- Plastic and brass version
- Can be made Smart via Lora/Lorawan

#### **Split STS Prepaid Water Meter**

- Meter and CIU separated (CIU >150 meter)
- Mobile Payment integrated
- Plastic and brass version
- Can be made Smart via Lora/Lorawan

#### **Smart Prepaid Individual Water Metering**

- Remote automatic meter top up after token purchase
- Remote monitoring data
- Inbuilt leak detection ability
- LoRaWAN enables remote meter management efficiently (up to 5km radius)