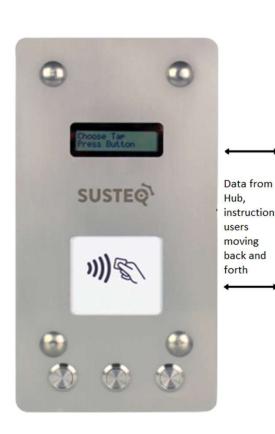

#### Online dashboard water ATMs

#### Water ATMs for communal use

Standpipe, Kampala, Uganda

Mini Kiosk, Siaya, Kenya